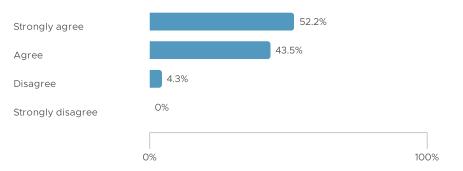

# **Overall Preparedness**

### What is this metric?

This metric reports the extent to which cohort members agree that their EPP provided strong overall preparation to teach.

N-Size: 23