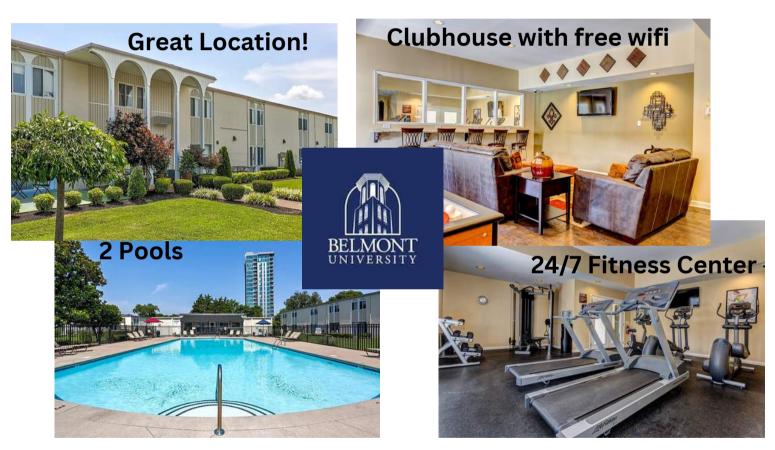

Welcome home to everything you want in an apartment, including the price!
You couldn't ask for a better address at
Twelfth and Wedgewood apartments. Hillsboro Village,

apartments. Hillsboro Village,
12South, and Edgehill Village
are some of Nashville's
hottest neighborhoods,
and you could live within
minutes of them all!
Our affordable one and
two bedroom apartments\*
are surrounded by shops
and restaurants, which makes
Twelfth and Wedgewood
apartments the perfect
location to call home.

#### the flats

- Washer and Dryer
- Garden Tubs
- Spacious Floor Plans
- Oversized Closets
- Fully Equipped Kitchens

#### the community

- Fitness Center
- On Site Maintenance
- Business Center
- Amazing Location, minutes from downtown
- Affordable Housing
- Non-smoking Community

\*Income restrictions apply.

in the middle of it all 1500 12TH AVE S, NASHVILLE, TN 37203