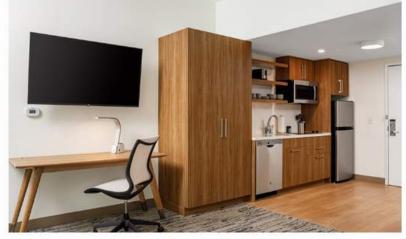

#### Belmont University - Extended Student Rates Available

- King Bedded Suite comes with fully equipped kitchen, separate seating area, two smart TVs.
- Rise Complimentary hot breakfast daily.
- Restore 24/7 pantry
- Motion 24/7 fitness center
- Outdoor Space Patio area with grill area and outdoor heated pool
- · Access Free Wi-Fi throughout.
- · Resource Business center
- · Laundry facilities onsite
- Lobby Bar open daily with Bar menu
- Complimentary shuttle up to three miles
- · Within five minutes of Belmont