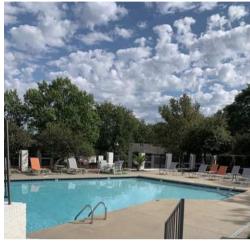

#### Belmont University - Extended Student Rates Available

- King Bedded Suite comes with fully equipped kitchen, separate seating area, two smart TVs.
- Rise Complimentary hot breakfast daily.
- Restore 24/7 pantry
- Motion 24/7 fitness center
- Outdoor Space Patio area with grill area and outdoor heated pool
- · Access Free Wi-Fi throughout.
- · Resource Business center
- · Laundry facilities onsite
- Lobby Bar open daily with Bar menu
- Complimentary shuttle up to three miles
- · Within five minutes of Belmont