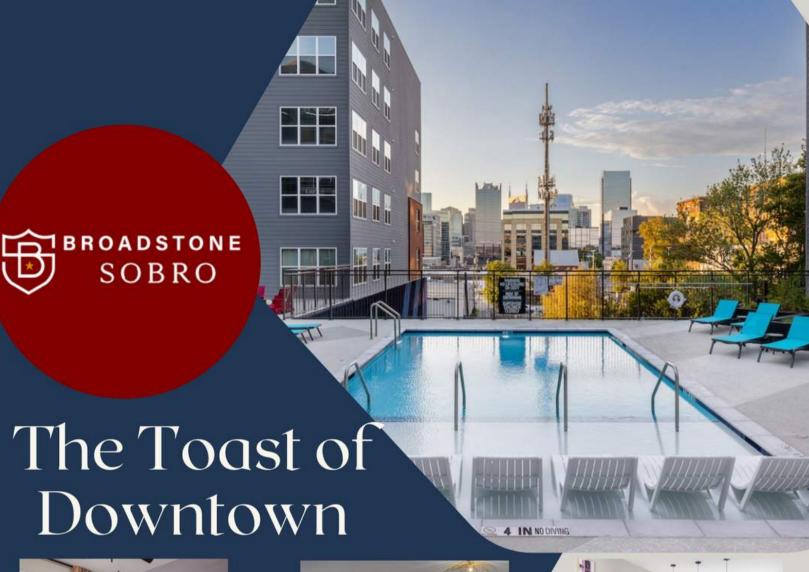

#### **BUILDING AMENITIES**

- 24-hour Concierge
- 29th Floor Sky Lounge
- State-of-the-Art Fitness Center
- Private Study Spaces
- Resident Lounge with Co ee/Tea Bar Event & Screening Room
- Pet Spa
- Expansive Outdoor Terrace
- Sparkling Salt Water Pool
- Sky Deck with Unmatched Views
- Grilling Area with Seating
- Two Fire Pits
- Honest Co ee Roasters On-site

#### **RESIDENCE FEATURES**

- Open Concept Floor Plans
- Stunning Views
- Floor to Ceiling Windows for Abundant Natural Light
- Blonde Wood Flooring and Plush Carpeting
- Exposed Concrete Columns and Accent Walls
- Custom Roller Shade Window Treatments
- Balconies (Select Residences)
- Nest Thermostat
- Full-Size Washer and Dryer
- Designer Fixtures & Finishes
- Black Quartz Kitchen Countertops
- High-End Custom Kitchen Cabinetry
- Stainless Steel Energy-E cient Appliances
- Subway Tile Backsplash
- Walk-In Showers with Rainfall Showerhead
- Marble Vanities
- \* Pricing & Availability May Vary