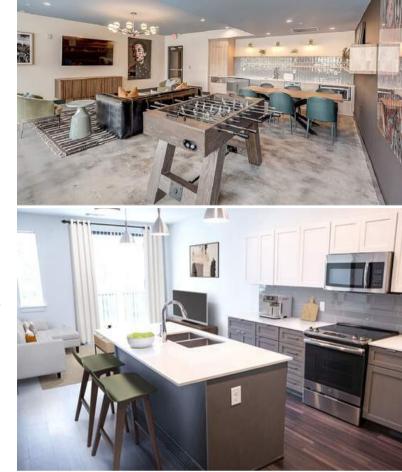

#### **Newly Renovated Amenities:**

- Fitness center complete with an Echelon bike and unlimited classes
- Co-working space with 75" TV, foosball table and lush lounge seating
- Courtyard with grilling station, two fire pits and upgraded seating