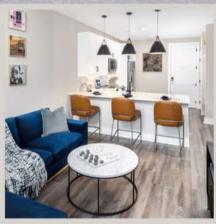

#### **RESIDENCE FEATURES**

- Open Concept Floor Plans
- Stunning Views
- Floor to Ceiling Windows for Abundant Natural Light
- Blonde Wood Flooring and Plush Carpeting
- Exposed Concrete Columns and Accent Walls
- Custom Roller Shade Window Treatments
- Balconies (Select Residences)
- Nest Thermostat
- Full-Size Washer and Dryer
- Designer Fixtures & Finishes
- Black Quartz Kitchen Countertops
- High-End Custom Kitchen Cabinetry
- Stainless Steel Energy-E cient Appliances
- Subway Tile Backsplash
- Walk-In Showers with Rainfall Showerhead
- Marble Vanities
- \* Pricing & Availability May Vary