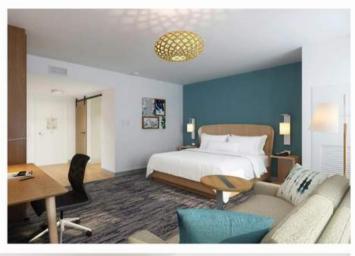

#### Belmont University - Extended Student Rates Available

- King Bedded Suite comes with fully equipped kitchen, separate seating area, two smart TVs.
- Rise Complimentary hot breakfast daily.
- Restore 24/7 pantry
- Motion 24/7 fitness center
- Outdoor Space Patio area with grill area and outdoor heated pool
- · Access Free Wi-Fi throughout.
- · Resource Business center
- · Laundry facilities onsite
- Lobby Bar open daily with Bar menu
- Complimentary shuttle up to three miles
- · Within five minutes of Belmont