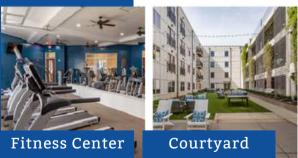

#### **OUR PROPERTY FEATURES**

- Washer & Dryer
   Connections
- 9' 10' Ceilings
- 1 2.5 Baths
- 24 Hour Fitness Center

- Stainless Appliances
- All Vinyl Flooring
- Walking Trail
- Storage
   Available onsite

- 1-3 Bedrooms
- Swimming Pool
- Garden Style
- Townhomes
- SPACIOUS Floorplans