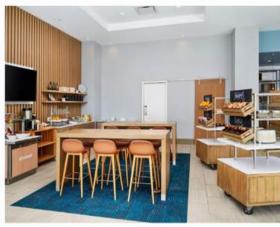

#### Belmont University - Extended Student Rates Available

- King Bedded Suite comes with fully equipped kitchen, separate seating area, two smart TVs.
- Rise Complimentary hot breakfast daily.
- Restore 24/7 pantry
- Motion 24/7 fitness center
- Outdoor Space Patio area with grill area and outdoor heated pool
- · Access Free Wi-Fi throughout.
- · Resource Business center
- · Laundry facilities onsite
- Lobby Bar open daily with Bar menu
- Complimentary shuttle up to three miles
- · Within five minutes of Belmont