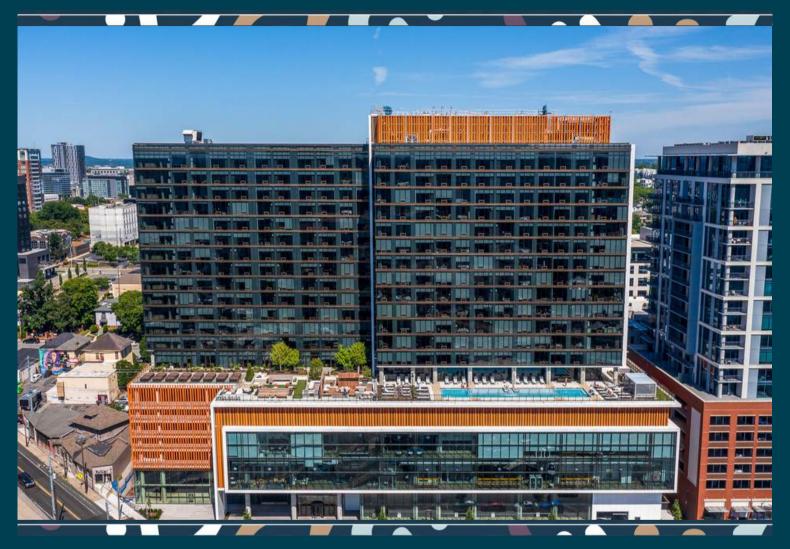

#### **BUILDING AMENITIES**

- 24-hour Concierge
- 29th Floor Sky Lounge
- State-of-the-Art Fitness Center
- Private Study Spaces
- Resident Lounge with Co ee/Tea Bar Event & Screening Room
- Pet Spa
- Expansive Outdoor Terrace
- Sparkling Salt Water Pool
- Sky Deck with Unmatched Views
- Grilling Area with Seating
- Two Fire Pits
- Honest Co ee Roasters On-site

#### **RESIDENCE FEATURES**

- Open Concept Floor Plans
- Stunning Views
- Floor to Ceiling Windows for Abundant Natural Light
- Blonde Wood Flooring and Plush Carpeting
- Exposed Concrete Columns and Accent Walls
- Custom Roller Shade Window Treatments
- Balconies (Select Residences)
- Nest Thermostat
- Full-Size Washer and Dryer
- Designer Fixtures & Finishes
- Black Quartz Kitchen Countertops
- High-End Custom Kitchen Cabinetry
- Stainless Steel Energy-E cient Appliances
- Subway Tile Backsplash
- Walk-In Showers with Rainfall Showerhead
- Marble Vanities
- \* Pricing & Availability May Vary