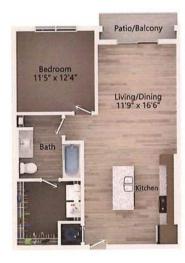

#### **BUILDING AMENITIES**

- 24-hour Concierge
- 29th Floor Sky Lounge
- State-of-the-Art Fitness Center
- Private Study Spaces
- Resident Lounge with Co ee/Tea Bar Event & Screening Room
- Pet Spa
- Expansive Outdoor Terrace
- Sparkling Salt Water Pool
- Sky Deck with Unmatched Views
- Grilling Area with Seating
- Two Fire Pits
- Honest Co ee Roasters On-site

#### **RESIDENCE FEATURES**

- Open Concept Floor Plans
- Stunning Views
- Floor to Ceiling Windows for Abundant Natural Light
- Blonde Wood Flooring and Plush Carpeting
- Exposed Concrete Columns and Accent Walls
- Custom Roller Shade Window Treatments
- Balconies (Select Residences)
- Nest Thermostat
- Full-Size Washer and Dryer
- Designer Fixtures & Finishes
- Black Quartz Kitchen Countertops
- High-End Custom Kitchen Cabinetry
- Stainless Steel Energy-E cient Appliances
- Subway Tile Backsplash
- Walk-In Showers with Rainfall Showerhead
- Marble Vanities
- \* Pricing & Availability May Vary