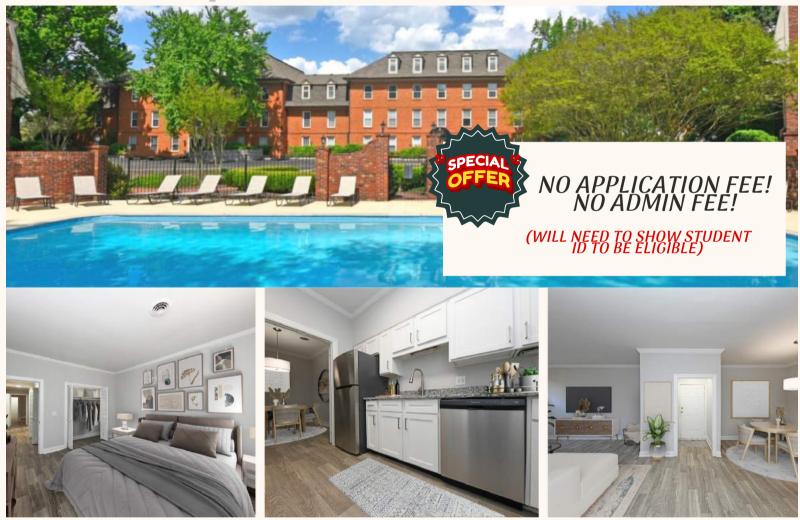

#### **MOVE-IN SPECIALS**

- 1 month FREE with 15 month lease \*select units
- Offering Studios, One, and Two BedroomApartments
- •First 17 move-ins receive 2 tickets to a Nashville SC soccer game!

\*Applicants must show a valid Student ID\*

<u>Contact Us:</u> 615.863.1648

Manager@83freight.com www.83freight.com