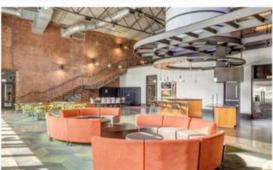

#### **BUILDING AMENITIES**

- 24-hour Concierge
- 29th Floor Sky Lounge
- State-of-the-Art Fitness Center
- Private Study Spaces
- Resident Lounge with Co ee/Tea Bar Event & Screening Room
- Pet Spa
- Expansive Outdoor Terrace
- Sparkling Salt Water Pool
- Sky Deck with Unmatched Views
- Grilling Area with Seating
- Two Fire Pits
- Honest Co ee Roasters On-site

#### **RESIDENCE FEATURES**

- Open Concept Floor Plans
- Stunning Views
- Floor to Ceiling Windows for Abundant Natural Light
- Blonde Wood Flooring and Plush Carpeting
- Exposed Concrete Columns and Accent Walls
- Custom Roller Shade Window Treatments
- Balconies (Select Residences)
- Nest Thermostat
- Full-Size Washer and Dryer
- Designer Fixtures & Finishes
- Black Quartz Kitchen Countertops
- High-End Custom Kitchen Cabinetry
- Stainless Steel Energy-E cient Appliances
- Subway Tile Backsplash
- Walk-In Showers with Rainfall Showerhead
- Marble Vanities
- \* Pricing & Availability May Vary